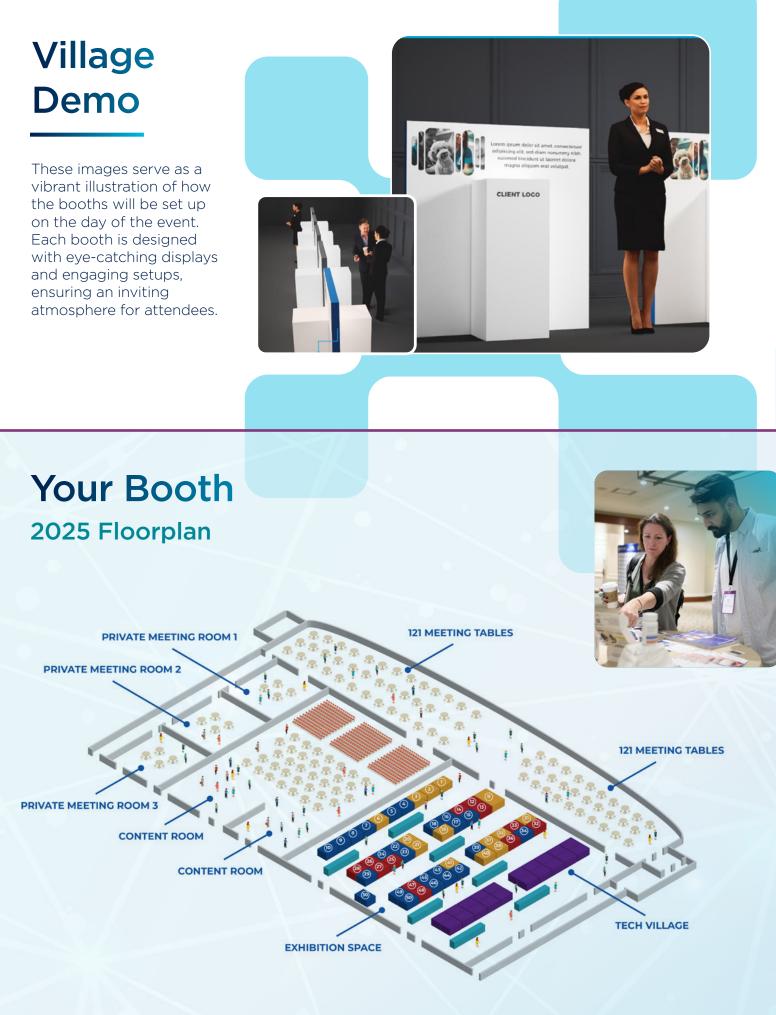

#### A SPOT IN OUR EXHIBITION AREA

next to our commercial partners with a branded, podium-style mini booth to host your demo/product

- Screens are available to rent at your booth, however the cost is not included in the package